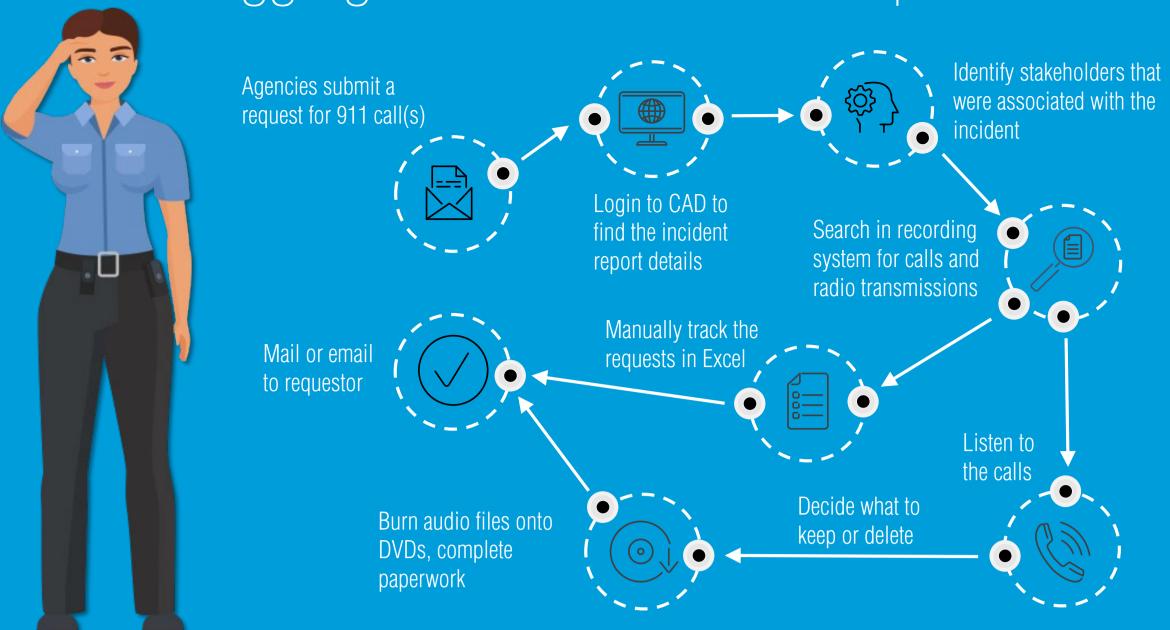

## Struggling with 911 Evidence Requests?



## Automate 911 Evidence Sharing

**NICE** E-Request





2. In NICE E-Request enter the CAD incident number and retrieve incident folder

3. Review contents of the incident folder and send the evidence

# Digitally Transforms the Fulfilment Process



#### Centralized

One place for all evidence work and distribution

#### **Better Service**

Eliminates backlogs, improves productivity and service levels

#### **Efficient**

No more duplicate work requests, no more physical media

### Transparent

Ensures transparency and accountability with audit trails