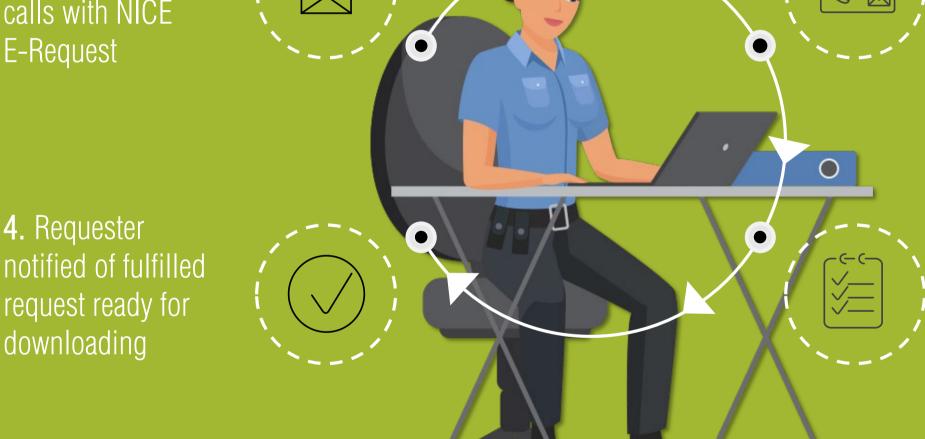

## Automate 911 Evidence Sharing

**NICE** E-Request

2. In NICE E-Request enter the CAD incident number and retrieve incident folder

3. Review contents of the incident folder and send the evidence

# Digitally Transforms the Fulfilment Process